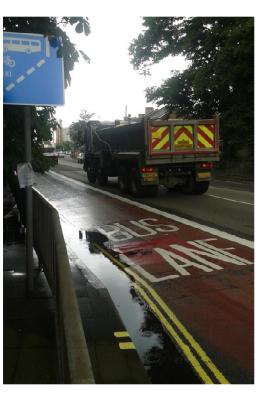

## **Route Pictures**

1, Shirley Road - approach

5, Shirley Road – bus lane

2, Shirley Road – start of bus lane

6, Shirley Road – bus lane

3, Shirley Road – Bus Lane

4, Shirley Road – Bus Lane

7, Shirley Road – bus lane