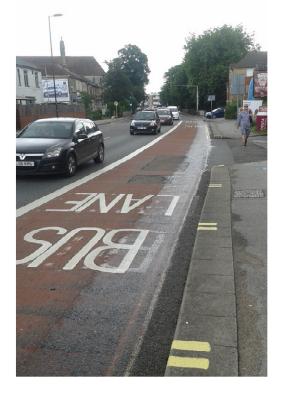

## **Route Pictures**

1, Shirley Road - approach

5, Shirley Road – bus lane

2, Shirley Road – start of bus lane

6, Shirley Road – bus lane

3, Shirley Road – Bus Lane

4, Shirley Road – Bus Lane

7, Shirley Road – bus lane