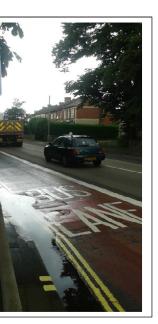

-1.424601 E. Bom AND TOTAL AND AN CHERRORY Column 45 Column 43 (E) . Column 46 1.151



#### Location notes:

3 BLE detection areas operated by 1 RDS unit and a Wi-Fi connection to a remote pair of cameras. Column 43 will support the RDS, Column 45 the remote pair of cameras with a common Wi-Fi point installed onto column 46 to enable a solid wireless connection around the ground foliage.

### Equipment Necessary:

- 3 x Commando Sockets (1 per column)
- 1 x power splitter for Column 43.

Column 43: 1 x RDS 4 x AXIS Q1765-LE 2 x AXIS Q IR Kits 1 x POE Kit 1 x Wifi Kit + POE Adapter

Column 45: 2 x AXIS Q1765-LE 1 x AXIS Q IR Kit 1 x Wifi Kit + POE Adapter 1 x 4 Port POE Kit

Column 46: 1 x 2 port POE Kit 1 x Wifi Kit + POE Adapter



## 2 – Northam Road (inbound)

## Signage Locations





## **Route Pictures**



1, Northam Road – approach



2, Northam Road – approach



3, Northam Road – start of bus lane



4, Northam Road – start of bus lane



5, Northam Road – bus lane



6, Northam Road – bus lane



7, Northam Road – bus lane



8, Northam Road – bus lane

## **Camera Locations**





#### Location notes:

Column 19 will support 2 pairs of cameras pointing in opposite directions, discarding any duplicate offences captured. Column 19 will require 1 commando socket.

Equipment Necessary: 1 x RDS Unit 4 x AXIS Static Q1765-LE 2 x AXIS Q IR Kit

## 3 – New Road outbound

Enforcement of this site is not due to start at the same time as site 1 and site 2. Image of bus lane to be provided in advance of enforcement beginning.