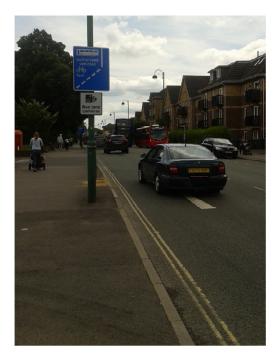

# 1 – Shirley Road (inbound)

## Signage locations





## **Route Pictures**



1, Shirley Road - approach



5, Shirley Road – bus lane



2, Shirley Road – start of bus lane



6, Shirley Road – bus lane





3, Shirley Road – Bus Lane

4, Shirley Road – Bus Lane



7, Shirley Road – bus lane

#### **Camera Locations**

# **Shirley Junction with Paynes Road SO15 3HR Bus Lane** GPS: 50.915448, -1.424601 E. Bom AND TOTAL AND AN CHERRORY Column 45 Column 43 (E) . Column 46 1.151



#### Location notes:

3 BLE detection areas operated by 1 RDS unit and a Wi-Fi connection to a remote pair of cameras. Column 43 will support the RDS, Column 45 the remote pair of cameras with a common Wi-Fi point installed onto column 46 to enable a solid wireless connection around the ground foliage.

### Equipment Necessary:

- 3 x Commando Sockets (1 per column)
- 1 x power splitter fo