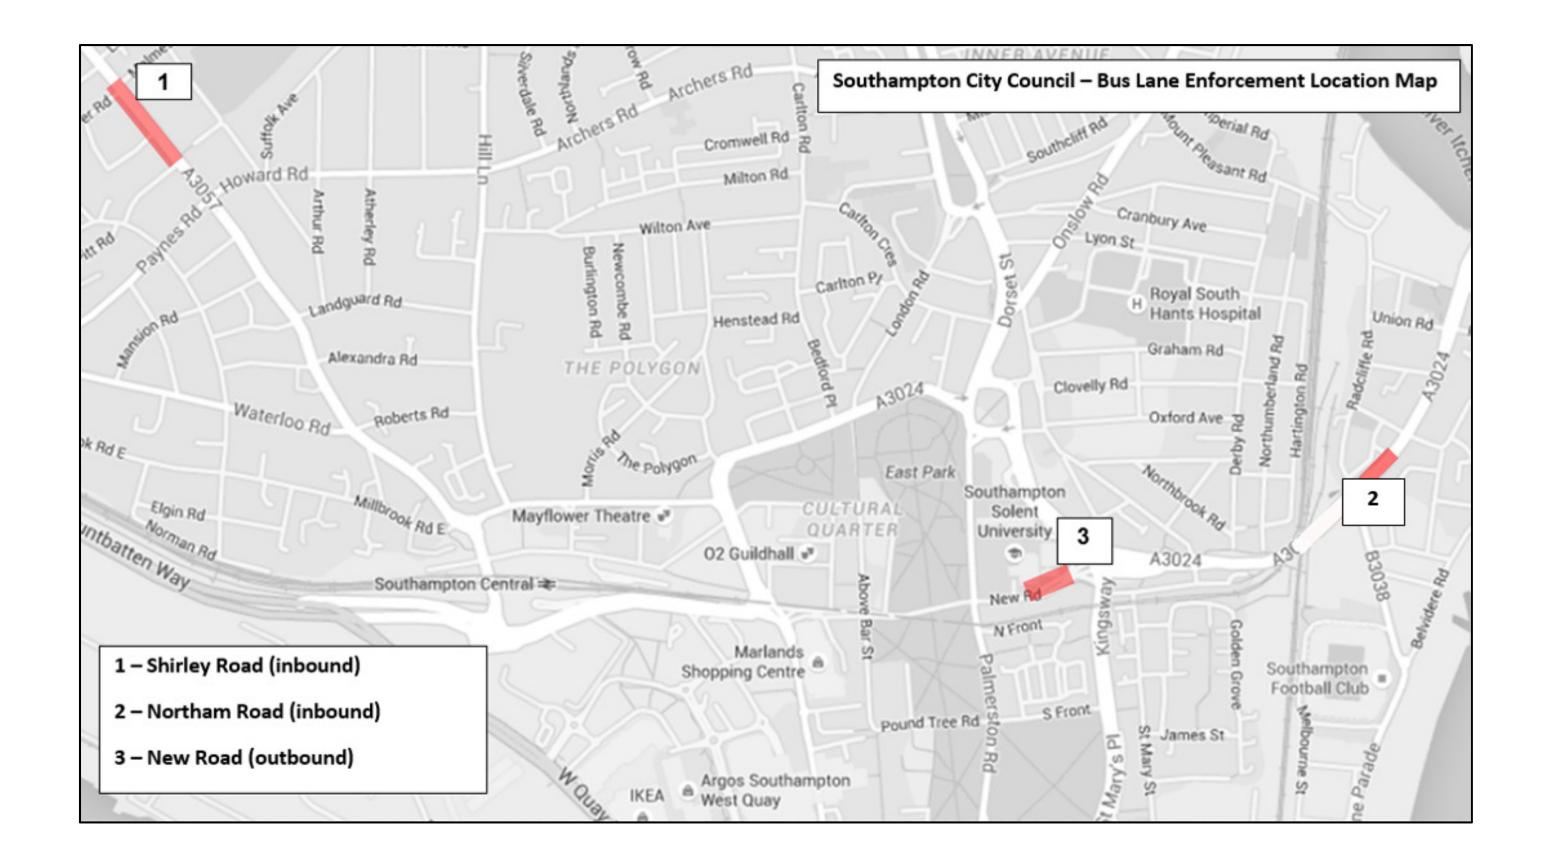

# 1 – Shirley Road (inbound)

## Signage locations





## **Route Pictures**



1, Shirley Road - approach



5, Shirley Road – bus lane



2, Shirley Road – start of bus lane



6, Shirley Road – bus lane





3, Shirley Road – Bus Lane

4, Shirley Road – Bus Lane



7, Shirley Road – bus lane

#### **Camera Locations**

# **Shirley Junction with Paynes Road SO15 3HR Bus Lane** GPS: 50.915448, -1.424601 E. Bom AND TOTAL AND AN CHERRORY Column 45 Column 43 (E) . Column 46 1.151



#### Location notes:

3 BLE detection areas operated by 1 RDS unit and a Wi-Fi connection to a remote pair of cameras. Column 43 will support the RDS, Column 45 the remote pair of cameras with a common Wi-Fi point installed onto column 46 to enable a solid wireless connection around the ground foliage.

### Eq