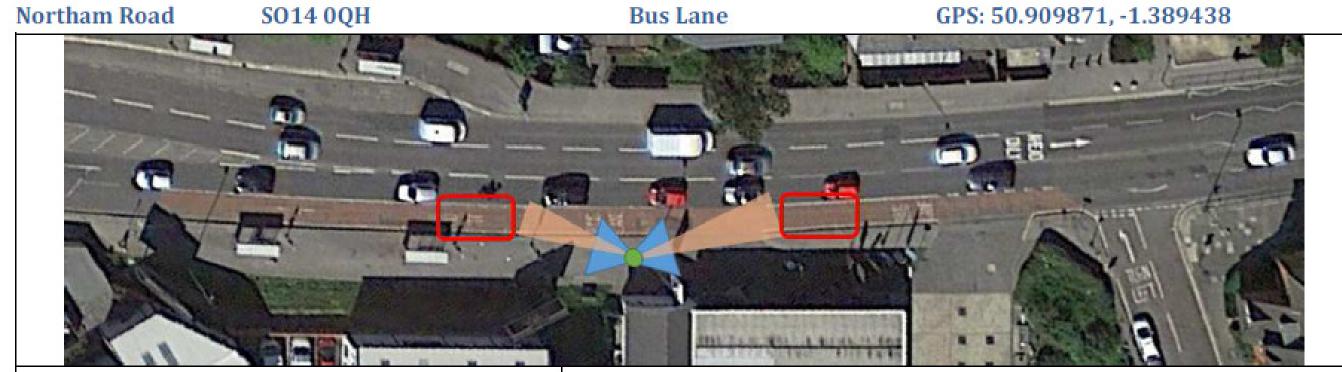

## **Camera Locations**

#### Location notes:

Column 19 will support 2 pairs of cameras pointing in opposite directions, discarding any duplicate offences captured. Column 19 will require 1 commando socket.

Equipment Necessary: 1 x RDS Unit 4 x AXIS Static Q1765-LE 2 x AXIS Q IR Kit